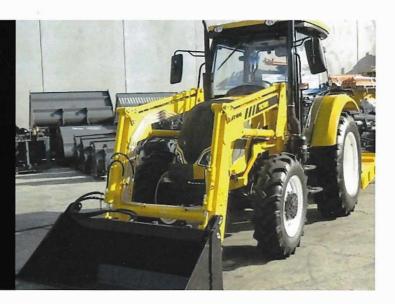

# VICTORY VT100 Tractor

Competitive finance options available

## **Key Features**

- 3800kg operating weight
- 100hp YTO Diesel engine
- F16 / R8 HD Transmission with shuttle shift
- Generous ROPS (certified) Air conditioned cabin
- Dual stage clutch / Fiat axles / 4WD
- 2 speed PTO with additional hyd output
- Standard 3 point linkage
- 4in1 bucket / HD 6ft slasher mower