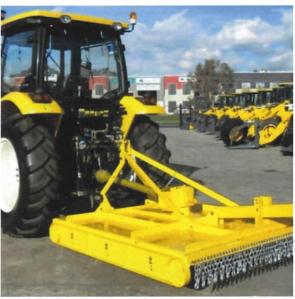

nty
Australia wide

\$57,900 Incl GST



www.safeliftsolutions.com.au

### **Safelift Solutions**

1 England Street Dandenong South VIC 3175

Sales Mobile: 0410 100 550

Ph: 03 9706 5266 Fax: 03 9706 5984

sales@safeliftsolutions.com.au

Find us on Facebook

# **VICTORY** VT100 Tractor Specifications

#### MACHINE

Drive type

4WD

Operating weight

3800 kg

Size  $(L \times W \times H)$ 

4280 x 2085 x 2925

Wheelbase

2195 mm

Min ground clearance

370 mm

PTO shaft speed

760 / 1000 r/min

Max lifting force

15 kn

Steering type

Hydraulic power

Front tyre size

11.2-24

Rear tyre size

16.9-34

**ENGINE** 

Model

Water cooled direct injection

Rated power

100 hp @ 2300 rpm

**TRANSMISSION** 

Powershift

16 speeds forward

8 speeds reverse

#### Some of the attachments available





# What Makes VICTORY Different?

- Industry Leading Design and Manufacturing
- Machines built for Australian conditions
- Electro-static paint to guard against corrosion / Full Sized cabins
- Excellent Parts & Service Backup Australia wide
- Great Transport Rates Australia Wide



www.safeliftsolutions.com.au

#### Safelift Solutions

1 England Street
Dandenong South VIC 3175

**Sales Mobile: 0410 100 550** Ph: 03 9706 5266

Fax: 03 9706 5984

sales@safeliftsolutions.com.au

Find us on Facebook