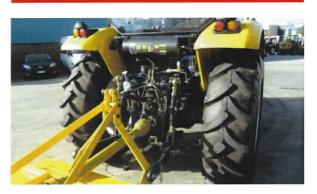

#### MACHINE

Drive type

4WD

Operating weight

3800 kg

Size  $(L \times W \times H)$ 

4280 x 2085 x 2925

Wheelbase

2195 mm

Min ground clearance

370 mm

PTO shaft speed

760 / 1000 r/min

Max lifting force

15 kn

Steering type

Hydraulic power

Front tyre size

11.2-24

Rear tyre size

16.9-34

**ENGINE** 

Model

Water cooled direct injection

Rated power

100 hp @ 2300 rpm

**TRANSMISSION** 

Powershift

16 speeds forward

8 speeds reverse